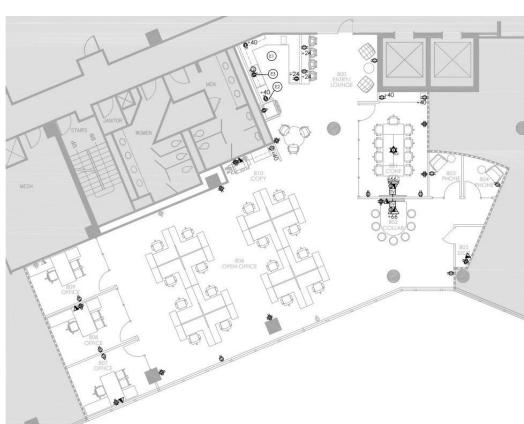

105 Decker Court, Irving, TX75062

FLOOR: 4<sup>th</sup> SUITE: 400

DATE: 3.1.24 RSF: 6,089

OFFICE / FOR LEASE

105 Decker Ct, Irving, TX 75062

Crestview Tower

105 Decker Court, Irving, TX75062

FLOOR: 4 th