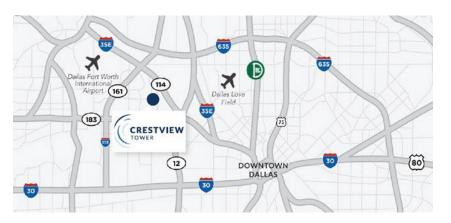

### **Superior Access**

- Close proximity to local airports and hotspots
- Easy access to five major freeways

10 Min.

DFW Airport

20 Min.

Powntown Pallas

15 Min.

DAL Airport

6 Min.

Toyota Music Factory

**Irving** is home to more than 2,000 companies,

including 8 on the Fortune 500 list.

OFFICE / FOR LEASE

105 Decker Ct, Irving, TX 75062

For more photos and info about this property, please visit ReserveCapPartners.com and navigate as shown below: