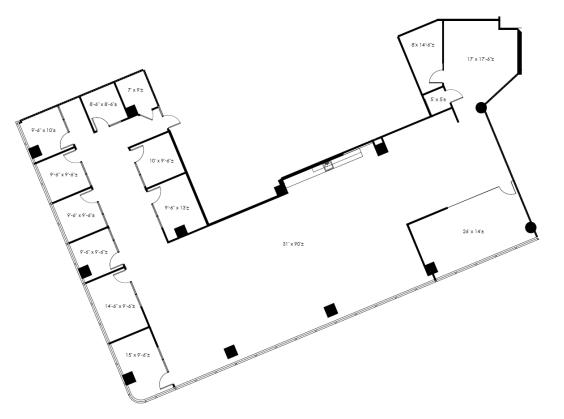

105 Decker Court, Irving, TX75062

FLOOR: 4<sup>th</sup> SUITE: 400

DATE: 3.1.24 RSF: 6,089

OFFICE / FOR LEASE

105 Decker Ct, Irving, TX 75062

Crestview Tower

105 Decker Court, Irving, TX75062

FLOOR: 4 th