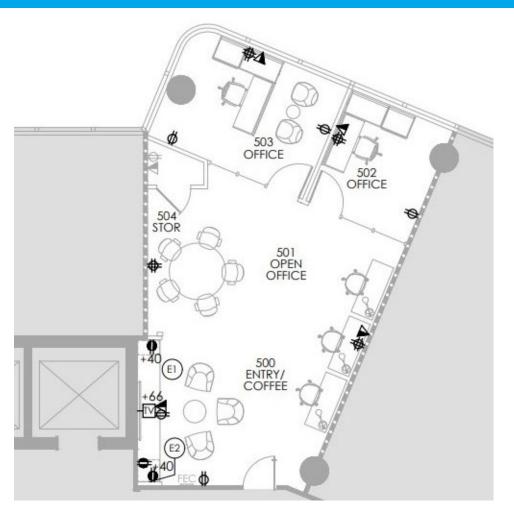

105 Decker Court, Irving, TX75062

FLOOR: 4<sup>th</sup> SUITE: 400

DATE: 3.1.24 RSF: 6,089

OFFICE / FOR LEASE

105 Decker Ct, Irving, TX 75062

Crestview Tower

105 Decker Court, Irving, TX75062

FLOOR: 4 th