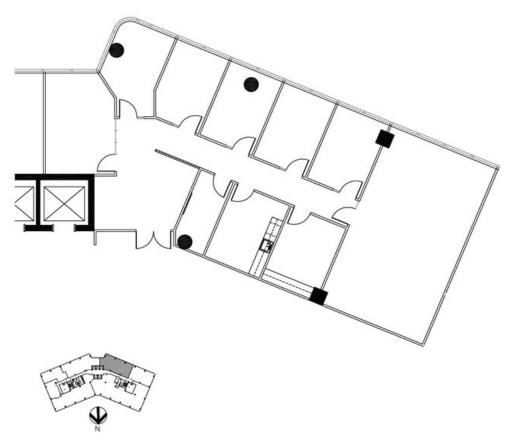

105 Decker Court, Irving, TX75062

FLOOR: 4<sup>th</sup> SUITE: 400

DATE: 3.1.24 RSF: 6,089

OFFICE / FOR LEASE

105 Decker Ct, Irving, TX 75062

Crestview Tower

105 Decker Court, Irving, TX75062

FLOOR: 4 th