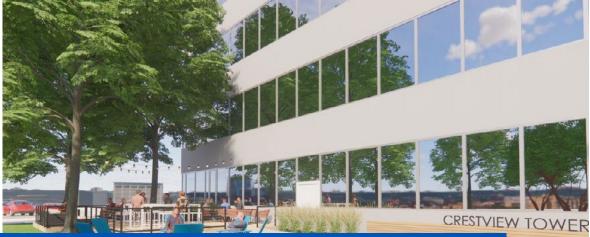

#### **Irving, TX**

The 12-story Crestview Tower is mere minutes from State Highway 114 and DFW airport. A planned ~\$1.2 million capital investment will set this midrise tower apart from the competition.

Planned Improvements include lobby and corridor upgrades, and exterior upgrades such as new signage outdoor seating