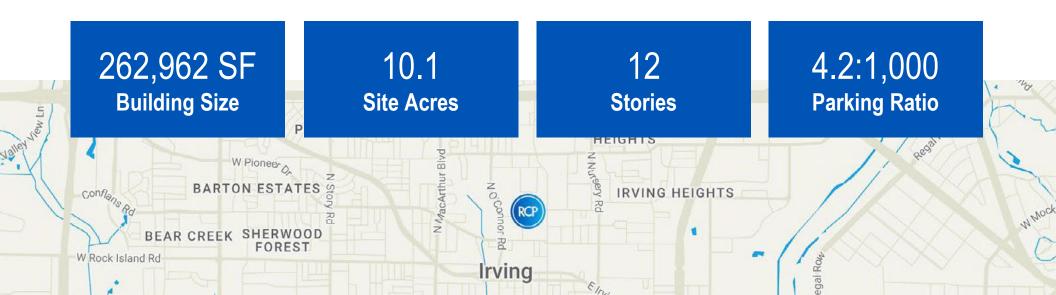

#### **Irving, TX**

The 12-story Crestview Tower is mere minutes from State Highway 114 and DFW airport. A planned ~\$1.2 million capital investment will set this midrise tower apart from the competition.