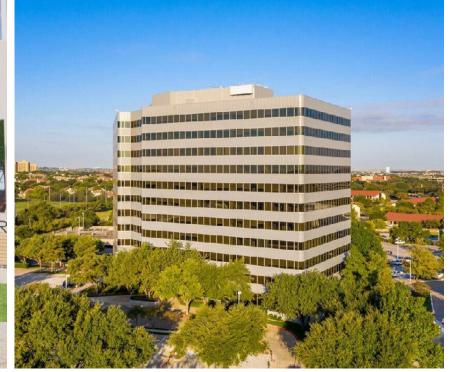

105 Decker Ct, Irving, TX 75062

OFFICE / FOR LEASE

105 Decker Ct, Irving, TX 75062

#### **Irving, TX**

The 12-story Crestview Tower is mere minutes from State Highway 114 and DFW airport. A planned ~\$1.2 million capital investment will set this midrise tower apart from the competition.