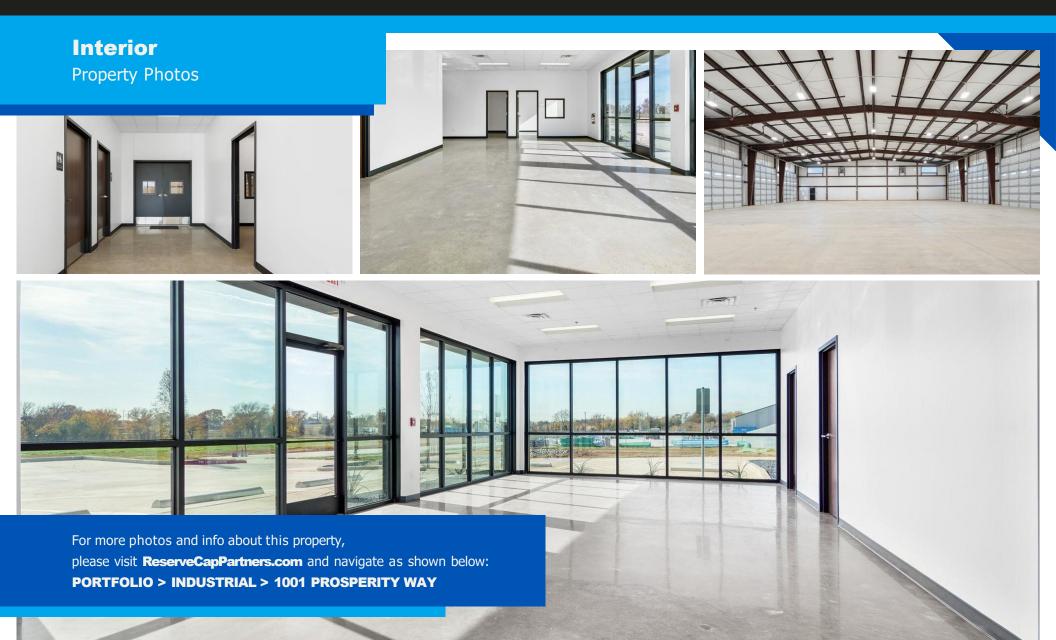

### **Property Specifications**

The subject property is an 11,680-sf metal build warehouse that sits on 4.5 acres featuring:

- 3.5 ac fenced-in flex yard with gated entryway
- 1,750 sq. ft. of flexible retail/office space with three private offices and kitchen
- 11 drive through dock doors
- 19 car parks
- Immediate move-in