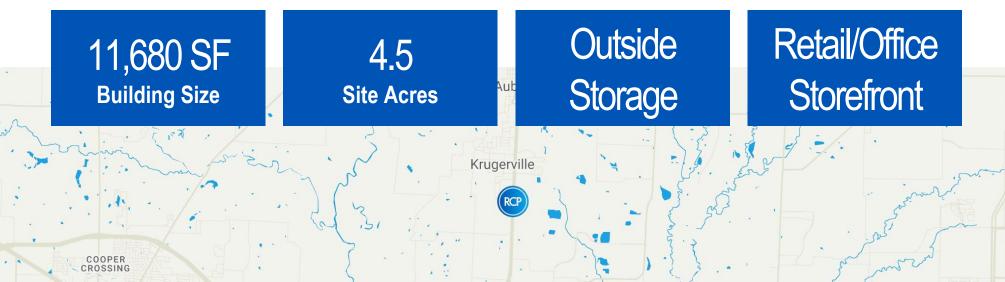

### **Property Specifications**

The subject property is an 11,680-sf metal build warehouse that sits on 4.5 acres featuring:

- 3.5 ac fenced-in flex yard with gated entryway
- 1,750 sq. ft. of flexible retail/office space with three private offices and kitchen
- 11 drive through dock doors
- 19 car parks
- Immediate move-in

Prosperity Way has direct access to both US Hwy 377 and Stewart Road, enabling convenient travel both North & South

**OUTSIDE STORAGE AVAILABLE** 