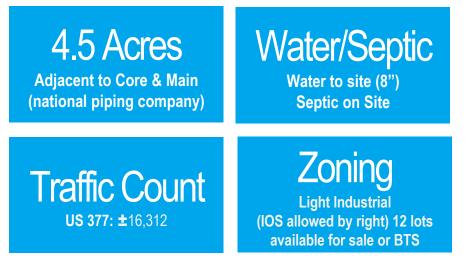

### **Property Specifications**

The subject property is an 11,680-sf metal build warehouse that sits on 4.5 acres featuring:

- 3.5 ac fenced-in flex yard with gated entryway
- 1,750 sq. ft. of flexible retail/office space with three private offices and kitchen
- 11 drive through dock doors
- 19 car parks
- Immediate move-in

Prosperity Way has direct access to both US Hwy 377 and Stewart Road, enabling convenient travel both North & South

**OUTSIDE STORAGE AVAILABLE** 