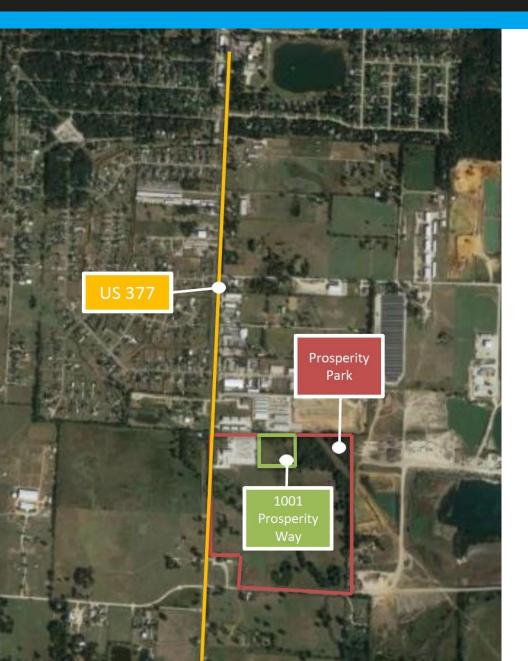

### **Property Overview**

Prosperity Park is conveniently located in Krugerville, Texas, fronting on US Highway 377 and Stewart Rd., which is 2.4 miles north of US 380 and just south of FM 428. The 70-acre industrial park is comprised of 18 lots and encompasses Core & Main's five-acre, 15,000 sq. ft. sales and distribution facility.

There are several lots available for build-to-suit, and other lots that will be developed on a speculative basis for various industrial warehouse tenants. RCP recently broke ground on 58,500sf of flex industrial warehouses across 10 buildings on a single lot fronting US Hwy 377 in Prosperity Park. Pre-leasing of the 10 flex buildings will commence soon. Krugerville is a pro-growth/business friendly municipality and the center of the rapidly growing Hwy 377 corridor.

Prosperity Way has direct access to both US Hwy 377 and Stewart Road, enabling convenient travel both North & South

**OUTSIDE STORAGE AVAILABLE** 