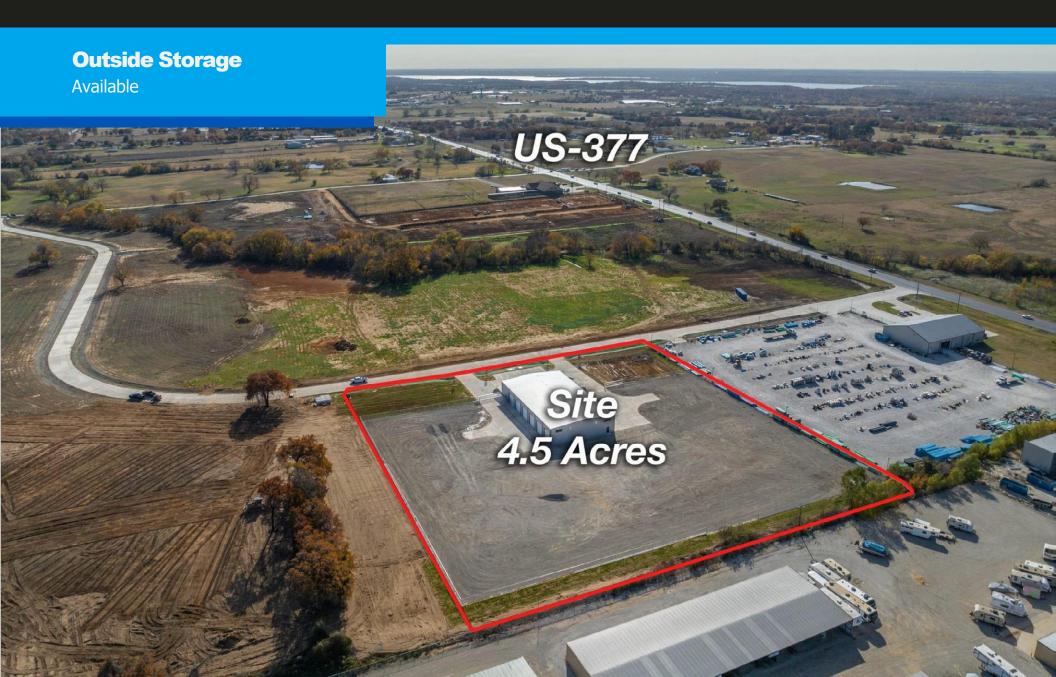

### **Property Specifications**

The subject property is an 11,680-sf metal build warehouse that sits on 4.5 acres featuring:

- 3.5 ac fenced-in flex yard with gated entryway
- 1,750 sq. ft. of flexible retail/office space with three private offices and kitchen
- 11 drive through dock doors
- 19 car parks
- Immediate move-in

Prosperity Way has direct access to both US Hwy 377 and Stewart Road, enabling convenient travel both North & South

**OUTSIDE STORAGE AVAILABLE** 