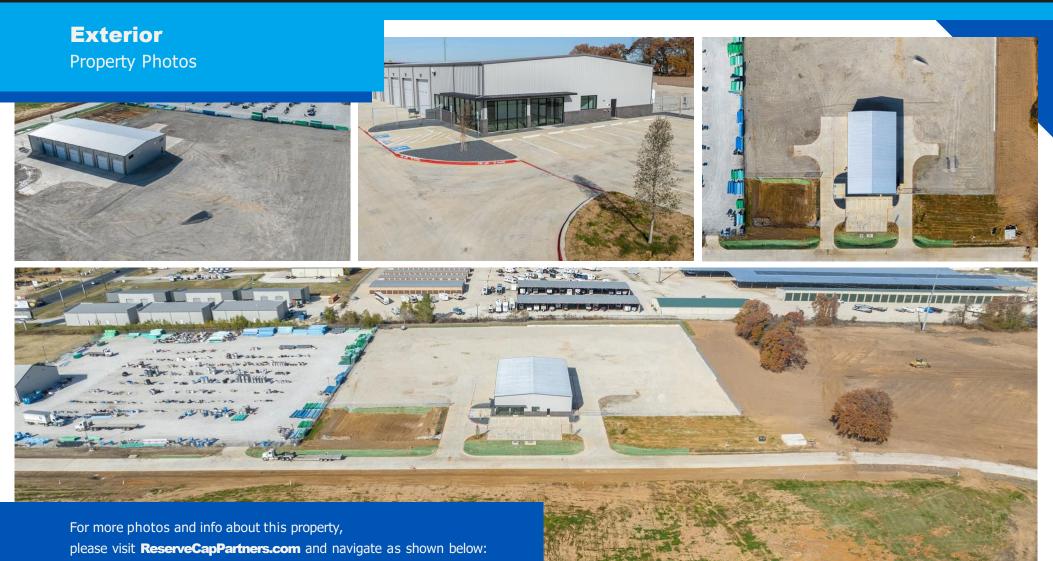

### **Property Specifications**

The subject property is an 11,680-sf metal build warehouse that sits on 4.5 acres featuring:

- 3.5 ac fenced-in flex yard with gated entryway
- 1,750 sq. ft. of flexible retail/office space with three private offices and kitchen
- 11 drive through dock doors
- 19 car parks
- Immediate move-in

Prosperity Way has direct access to both US Hwy 377 and Stewart Road, enabling convenient travel both North & South

**OUTSIDE STORAGE AVAILABLE** 