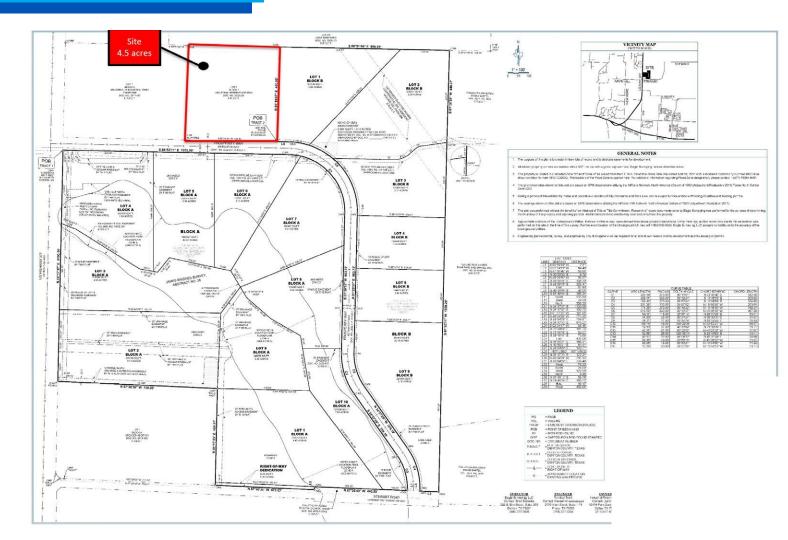

### Krugerville, TX

Prosperity Park boasts a key location in the Hwy. 377 corridor near Denton. This 72-acre industrial park includes 18 lots, (many available for build-to-suit) and as already includes Core & Main's existing 15,000-sq.-ft. distribution facility. RCP recently broke ground on 58,500 square feet of flex industrial warehouses across 10 buildings fronting Hwy. 377 in Prosperity Park and has plans for further spec developments.

### **Property Overview**

Prosperity Park is conveniently located in Krugerville, Texas, fronting on US Highway 377 and Stewart Rd., which is 2.4 miles north of US 380 and just south of FM 428. The 70-acre industrial park is comprised of 18 lots and encompasses Core & Main's five-acre, 15,000 sq. ft. sales and distribution facility.

# **Prosperity Park**

Site Plan

RCP RESERVE CAPITAL PARTNERS

INDUSTRIAL

1001 Prosperity Way, Krugerville, TX 76227

INDUSTRIAL

1001 Prosperity Way, Krugerville, TX 76227

**PORTFOLIO > INDUSTRIAL > 1001 PROSPERITY WAY** 