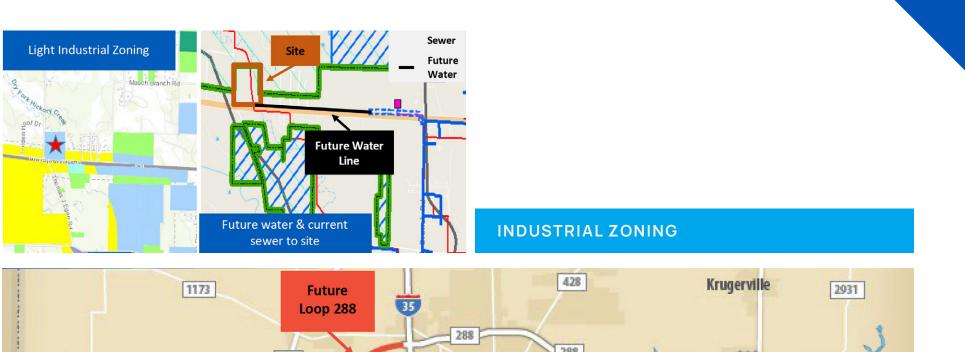

#### **Property Highlights**

- Located at the NE corner of Thomas J Egan Rd and US-380; half of a mile west of future Loop 288
- Frontage on 6 lane road at US 380
- Future light at Thomas Egan & 380
- Annexed into City of Denton and Rezoned to LI
- Sewer to site
- 12" water line

INDUSTRIAL / FOR SALE OR BTS

Thomas J. Egan Road & 380, Denton, Texas

PRIME LOCATION NEAR I-35, 380, AND FUTURE LOOP 288

INDUSTRIAL / FOR SALE OR BTS

Thomas J. Egan Road & 380, Denton, Texas

INDUSTRIAL / FOR SALE OR BTS