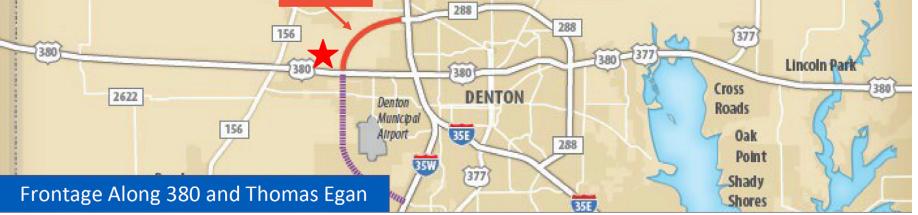

#### Denton, TX

Well-located at the northeast corner of US 380 and Thomas J. Egan Road, this ground-up development provides easy access to I-35, FM 156, and a planned arc of Loop 288. Just down the street from Denton's major industrial area, this site serves the rapidly growing Denton market.

#### **Property Highlights**

- Located at the NE corner of Thomas J Egan Rd and US-380; half of a mile west of future Loop 288
- Frontage on 6 lane road at US 380
- Future light at Thomas Egan & 380
- Annexed into City of Denton and Rezoned to LI
- Sewer to site
- 12" water line