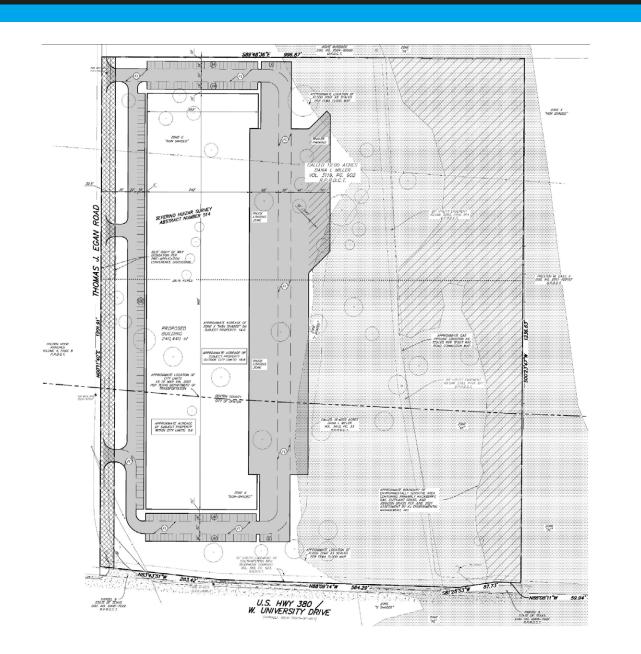

#### **Property Highlights**

- Located at the NE corner of Thomas J Egan Rd and US-380; half of a mile west of future Loop 288
- Frontage on 6 lane road at US 380
- Future light at Thomas Egan & 380
- Annexed into City of Denton and Rezoned to LI
- Sewer to site
- 12" water line