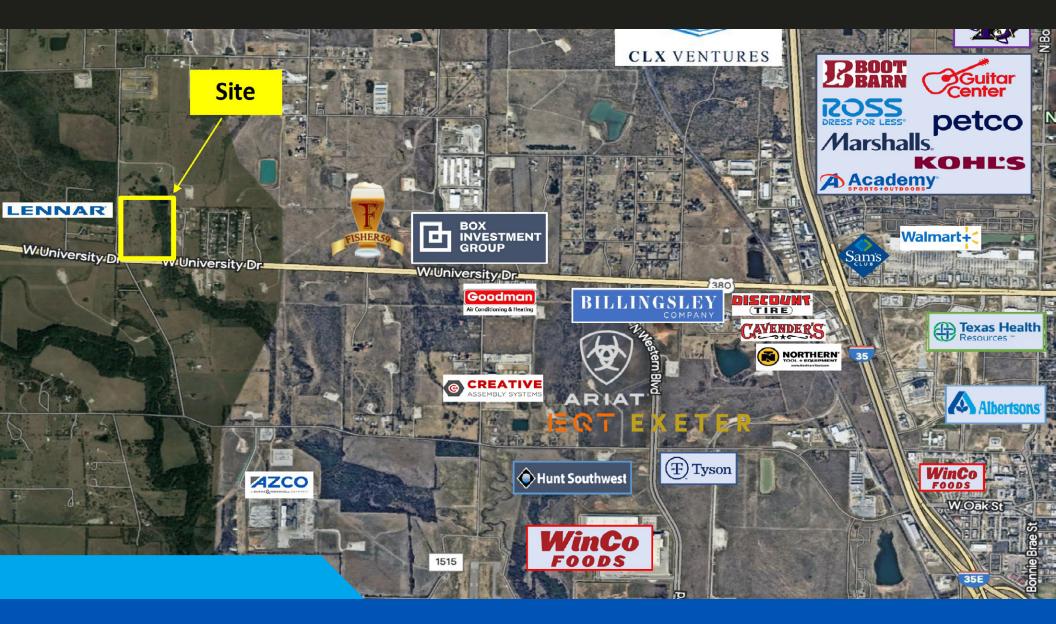

#### Denton, TX

Well-located at the northeast corner of US 380 and Thomas J. Egan Road, this ground-up development provides easy access to I-35, FM 156, and a planned arc of Loop 288. Just down the street from Denton's major industrial area, this site serves the rapidly growing Denton market.

#### **Property Highlights**

- Located at the NE corner of Thomas J Egan Rd and US-380; half of a mile west of future Loop 288
- Frontage on 6 lane road at US 380
- Future light at Thomas Egan & 380
- Annexed into City of Denton and Rezoned to LI
- Sewer to site
- 12" water line