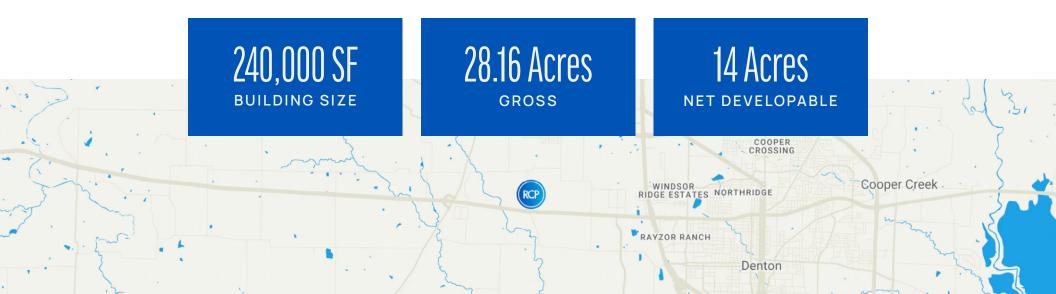

#### Denton, TX

Well-located at the northeast corner of US 380 and Thomas J. Egan Road, this ground-up development provides easy access to I-35, FM 156, and a planned arc of Loop 288. Just down the street from Denton's major industrial area, this site serves the rapidly growing Denton market.

#### **Property Highlights**

- Located at the NE corner of Thomas J Egan Rd and US-380; half of a mile west of future Loop 288
- Frontage on 6 lane road at US 380
- Future light at Thomas Egan & 380
- Annexed into City of Denton and Rezoned to LI
- Sewer to site
- 12" water line