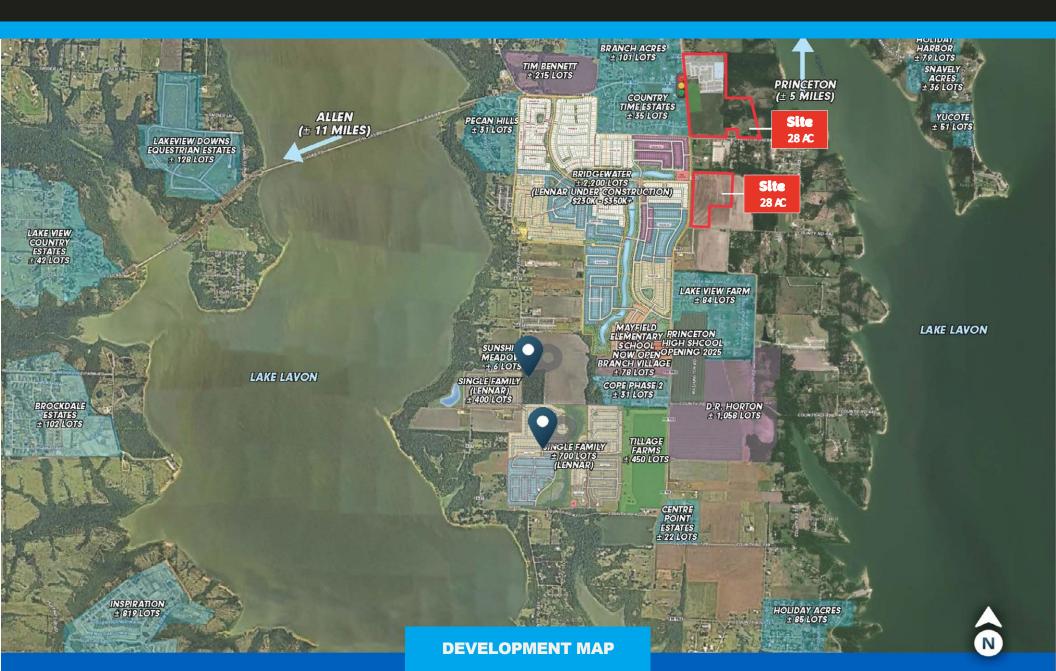

#### **Princeton, TX**

Found along the only direct path to the Princeton peninsula of Lavon Lake coming from Dallas, this tract invites mixed-use development. Developers such as Lennar & DR Horton have drawn tens of thousands to this area, building 5,000+ homes on the peninsula.

#### **Property Overview**

To the south of the property, 1/3 of a mile away, Mayfield Elementary School just opened for it's first year of school. The 2nd Princeton High School is slated to be built next to the elementary school in 2025.

The net 23 acre property offers single family rental for rent, townhome, or duplex developers the unique opportunity to develop a new project that is not restricted with no zoning jurisdictions.

The newly-available 28 acres offers a great location for a 2nd multifamily AMI or similar workforce development. Althought the surrounding retail footprint is minimal, this area offers great opportunity for higher-traffic expansion.

#### **Property Specifications**

- Located on FM 982 and FM 546
- CR 442 and CR 1099 connect the property sites
- Properties are adjacent to Lake Lavon