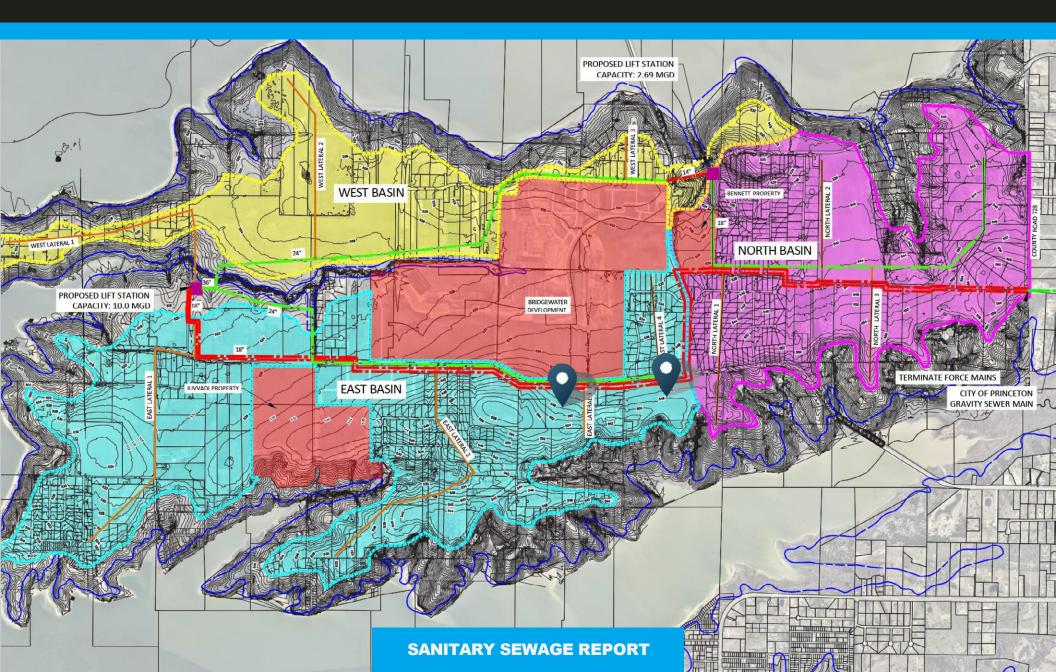

# Traffic Count

34 Acres

**Divisible** 

FM 982/546: ±6,534 FM 982/CR 442 ± 2,100 (2022)

Zoning Ν/Δ

Water/Sewer

WATER TO SITE (6")

SEPTIC ON SITE