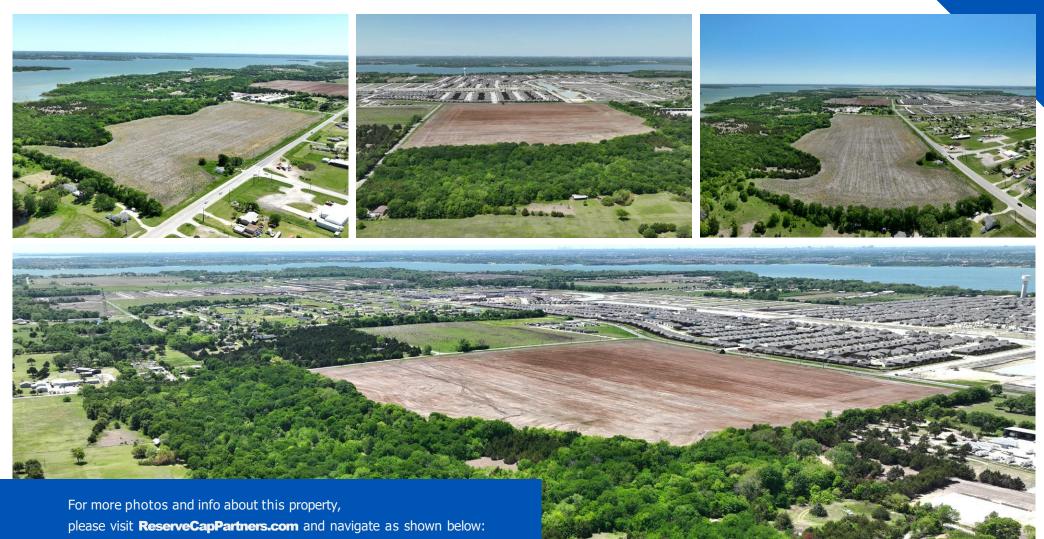

#### **Princeton, TX**

Found along the only direct path to the Princeton peninsula of Lavon Lake coming from Dallas, this tract invites mixed-use development. Developers such as Lennar & DR Horton have drawn tens of thousands to this area, building 5,000+ homes on the peninsula.

#### **Property Overview**

To the south of the property, 1/3 of a mile away, Mayfield Elementary School just opened for it's first year of school. The 2nd Princeton High School is slated to be built next to the elementary school in 2025.