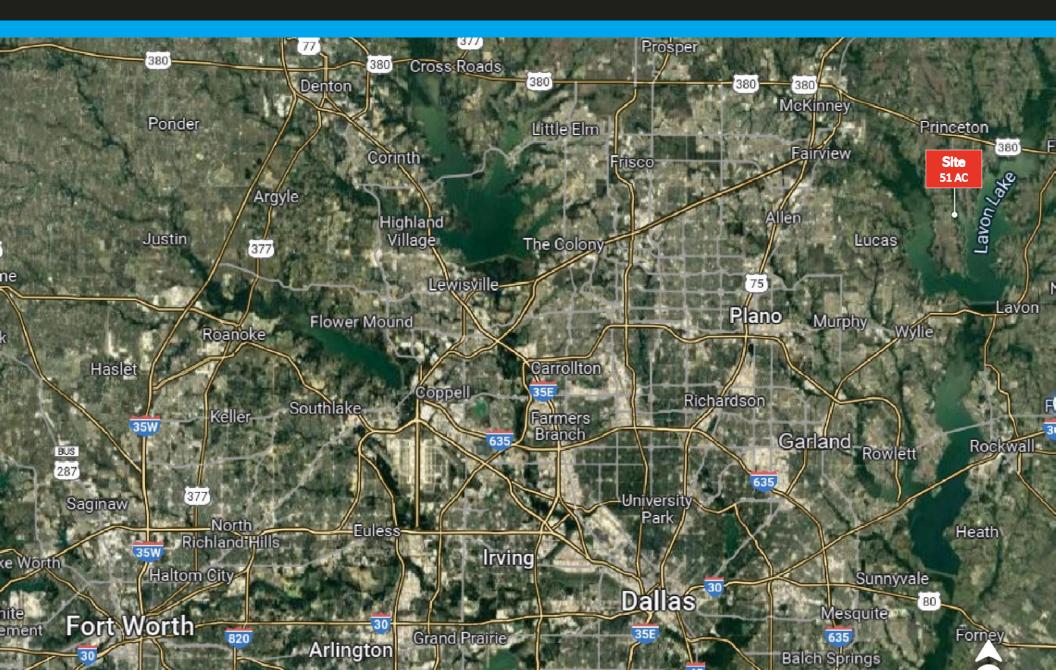

#### **Princeton, TX**

Found along the only direct path to the Princeton peninsula of Lavon Lake coming from Dallas, this tract invites mixed-use development. Developers such as Lennar & DR Horton have drawn tens of thousands to this area, building 5,000+ homes on the peninsula.

#### **Property Specifications**

- Located on FM 982 and FM 546
- CR 442 and CR 1099 connect the property sites
- Properties are adjacent to Lake Lavon