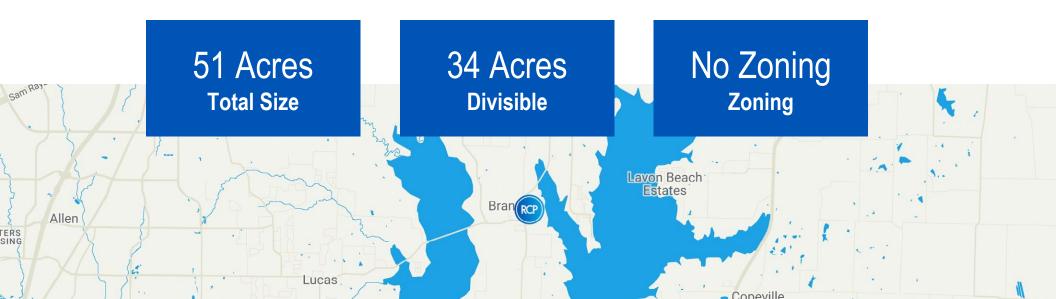

#### **Property Specifications**

- Located on FM 982 and FM 546
- CR 442 and CR 1099 connect the property sites
- Properties are adjacent to Lake Lavon

# Traffic Count

34 Acres

**Divisible** 

FM 982/546: ±6,534 FM 982/CR 442 ± 2,100 (2022)

Zoning Ν/Δ

Water/Sewer

WATER TO SITE (6")

SEPTIC ON SITE