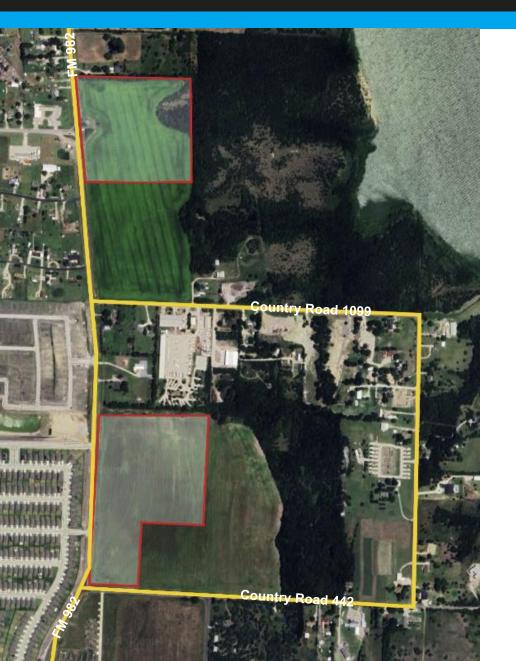

The net 23 acre property offers single family rental for rent, townhome, or duplex developers the unique opportunity to develop a new project that is not restricted with no zoning jurisdictions.

The newly-available 28 acres offers a great location for a 2nd multifamily AMI or similar workforce development. Althought the surrounding retail footprint is minimal, this area offers great opportunity for higher-traffic expansion.

#### **Property Specifications**

- Located on FM 982 and FM 546
- CR 442 and CR 1099 connect the property sites
- Properties are adjacent to Lake Lavon